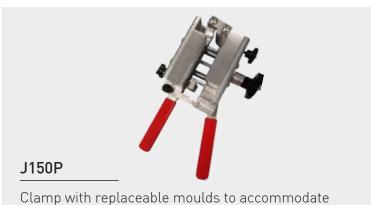

#### Includes:

- 1 MC150 welding tool
- 1 **J150P** clamp
- 1 set of moulds of your choice
- 1 **S135** shears
- 1 roll of double-sided adhesive tape