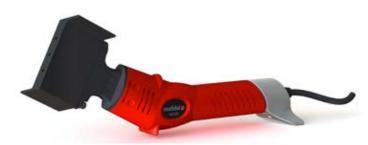

up to the 10mm and trapezoidal 6x4mm and 8x5mm.



#### **S135**

Cutting shears for 90 and 45 degree cuts.



#### P10

Flat faced side cutter for trimming flash of the weld.



#### OUTITENS

Pre-tensioning belt stretcher for fitment of belts to conveyors with no mechanical tension device. Includes 2 clamps and a winch.





## **WELDING TOOLS**



## FIND OUR JOINING TUTORIALS ON OUR WEBSITE AND YOUTUBE CHANNEL





### OVERLAP WELDING KIT



## MC150

For overlap welding round and trapezoidal profiles.



#### J150M

A bench mounted clamp, recommended for reinforced DEL/ROC profiles - 9.5 - 10mm and 12 - 12.5mm

#### MALLETTEOVERL-030

#### Includes:

- 1 MC150 welding tool
- 1 **J150P** clamp
- 1 set of moulds of your choice
- 1 **S135** shears
- 1 roll of double-sided adhesive tape





## **OVERLAP WELDING**



Welding by overlapping the ends of the belt. Fits all profiles in the range:

round and trapezoidal profiles

- ROUND
- TRAPEZOIDALS, Cogged or Plain, with coated, ridged and especially, reinforced profiles.
- Enhanced joint strength
- Simple and fast
- Increased belt strength
- Increased load capacity
- Excellent weld integrity
- Safe working procedure