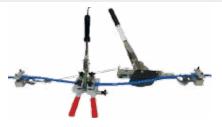

#### OUTITENS

Pre-tensioning belt stretcher for fitment of belts to conveyors with no mechanical tension device. Includes 2 clamps and a winch.