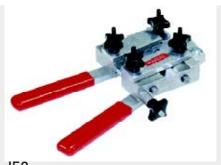

# **WELDING TOOLS**







## FIND OUR JOINING TUTORIALS ON OUR WEBSITE AND YOUTUBE CHANNEL





## STANDARD BUTT WELDING KIT



#### Includes:

- 1 MC50 welding tool
- 1 **S135** shears
- 1 P10 side cutter
  - 1 J50 clamp MALLETTESTDJ50
- r 1 J60 clamp MALLETTESTDJ60
  - 1 J15 clamp MALLETTESTDJ15

### MC50

For butt welding trapezoidal and flat profiles up to 50mm wide.



#### J50

Clamp for round and flat profiles up to 60 mm wide.



or

#### J60

Clamp for round and trapezoidal profiles up to 22 x 14 mm.



#### J15

Small clamp for round profiles up to the 10mm and trapezoidal 6x4mm and 8x5mm.



#### **S135**

Cutting shears for 90 and 45 degree cuts.



#### P10

Flat faced side cutter for trimming flash of the weld.



#### OUTITENS

Pre-tensioning belt stretcher for fitment of belts to conveyors with no mechanical tension device. Includes 2 clamps and a winch.





## **WELDING TOOLS**



## FIND OUR JOINING TUTORIALS ON OUR WEBSITE AND YOUTUBE CHANNEL





### OVERLAP WELDING KIT



## MC150

For overlap welding round and trapezoidal profiles.



#### J150M

A bench mounted clamp, recommended for reinforced DEL/ROC profiles - 9.5 - 10mm and 12 -