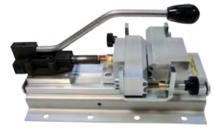

1 J15 clamp MALLETTESTDJ15

### MC50

For butt welding trapezoidal and flat profiles up to 50mm wide.



#### J50

Clamp for round and flat profiles up to 60 mm wide.



or

#### J60

Clamp for round and trapezoidal profiles up to 22 x 14 mm.



#### J15

Small clamp for round profiles up to the 10mm and trapezoidal 6x4mm and 8x5mm.



#### **S135**

Cutting shears for 90 and 45 degree cuts.



#### P10

Flat faced side cutter for trimming flash of the weld.



#### OUTITENS

Pre-tensioning belt stretcher for fitment of belts to conveyors with no mechanical tension device. Includes 2 clamps and a winch.





## **WELDING TOOLS**



## FIND OUR JOINING TUTORIALS ON OUR WEBSITE AND YOUTUBE CHANNEL





### OVERLAP WELDING KIT



## MC150

For overlap welding round and trapezoidal profiles.



#### J150M

A bench mounted clamp, recommended for reinforced DEL/ROC profiles - 9.5 - 10mm and 12 - 12.5mm

#### MALLETTEOVERL-030

#### Includes:

- 1 MC150 welding tool
- 1 **J150P** clamp
- 1 set of moulds of your choice
- 1 **S135** shears
- 1 roll of double-sided adhesive tape





## **OVERLAP WELDING**



Welding by overlapping the ends of the belt. Fits all profiles in the range:

round and trapezoidal profiles

- ROUND
- TRAPEZOIDALS, Cogged or Plain, with coated, ridged and especially, reinforced profiles.
- Enhanced joint strength
- Simple and fast
- Increased belt strength
- Increased load capacity
- Excellent weld integrity
- Safe working procedure