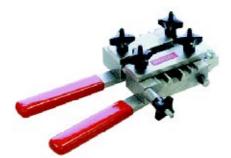

# **WELDING TOOLS**







## FIND OUR JOINING TUTORIALS ON OUR WEBSITE AND YOUTUBE CHANNEL





## STANDARD BUTT WELDING KIT



#### Includes:

- 1 MC50 welding tool
- 1 **S135** shears
- 1 P10 side cutter
  - 1 J50 clamp MALLETTESTDJ50
- r 1 J60 clamp MALLETTESTDJ60
  - 1 J15 clamp MALLETTESTDJ15

### MC50

For butt welding trapezoidal and flat profiles up to 50mm wide.



#### J50

Clamp for round and flat profiles up to 60 mm wide.



or

#### J60

Clamp for round and trapezoidal profiles up to 22 x 14 mm.



#### J15

Small clamp for round profiles up to the 10mm and trapezoidal 6x4mm and 8x5mm.



#### **S135**

Cutting shears for 90 and 45 degree cuts.



#### P10

Flat faced side cutter for trimming flash of the weld.



#### OUTITENS

Pre-tensioning belt stretcher for fitment of belts to conveyors with no mechanical tension device. Includes 2 clamps and a winch.





## **WELDING TOOLS**



## FIND OUR JOINING TUTORIALS ON OUR WEBSITE AND YOUTUBE CHANNEL





### OVERLAP WELDING KIT



## MC150

For overlap welding round and trapezoidal profiles.



#### J150M

A bench mounted clamp, recommended for reinforced DEL/ROC profiles - 9.5 - 10mm and 12 - 12.5mm

#### MALLETTEOVERL-030

#### Includes:

- 1 MC150 welding