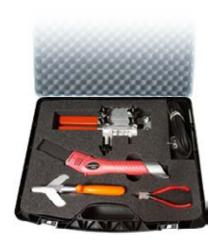

## STANDARD BUTT WELDING KIT

#### Includes:

- 1 MC50 welding tool
- 1 **S135** shears
- 1 P10 side cutter
  - 1 J50 clamp MALLETTESTDJ50
- r 1 J60 clamp MALLETTESTDJ60
  - 1 J15 clamp MALLETTESTDJ15