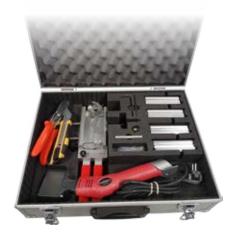

## STANDARD BUTT WELDING KIT

#### Includes:

- 1 MC50 welding tool
- 1 **S135** shears
- 1 P10 side cutter
  - 1 J50 clamp MALLETTESTDJ50
- r 1 J60 clamp MALLETTESTDJ60
  - 1 J15 clamp MALLETTESTDJ15