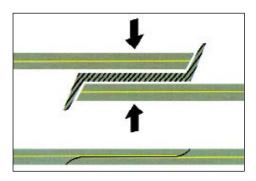

## **OVERLAP WELDING**

Welding by overlapping the ends of the belt. Fits all profiles in the range:

round and trapezoidal profiles

- ROUND
- TRAPEZOIDALS, Cogged or Plain, with coated, ridged and especially, reinforced profiles.
- Enhanced joint strength
- Simple and fast
- Increased belt strength
- Increased load capacity
- Excellent weld integrity
- Safe working procedure