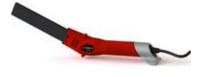

### FLAT BELT AND CONVEYOR BELTS UP TO 210MM IN WIDTH

J50 clamp

for flat belting ≤ 60 mm and round belting of all diameters

MC100 iron Power: 220 W

J100L clamp

For flat belting <120mm and flat belting with trapezoidal guides 10x6mm and 13x8mm

MC200 iron Power : 300 W

J200L clamp

For belts < 210 mm and belts with trapezoidal guides 13x8mm or 17x11mm