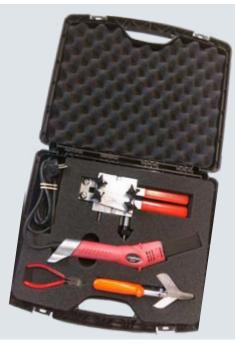

#### MC50 / J50 tool case includes:

- MC50 iron
- J50 clamp
- S135 shear
- B10 trimming pliers