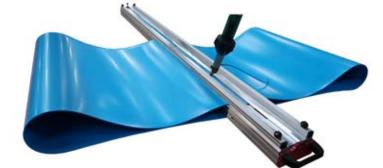

### FLAT BELT AND CONVEYOR BELTS UP TO 210MM IN WIDTH

J50 clamp

for flat belting ≤ 60 mm and round belting of all diameters

MC100 iron Power: 220 W

J100L clamp

For flat belting <120mm and flat belting with trapezoidal guides 10x6mm and 13x8mm

MC200 iron Power : 300 W

J200L clamp

For belts < 210 mm and belts with trapezoidal guides 13x8mm or 17x11mm