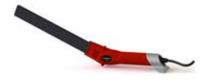

### FLAT BELT AND CONVEYOR BELTS UP TO 210MM IN WIDTH

J50 clamp

for flat belting ≤ 60 mm and round belting of all diameters

MC100 iron Power: 220 W

J100L clamp

For flat belting <120mm and flat belting with trapezoidal guides 10x6mm and 13x8mm

MC200 iron Power : 300 W

J200L clamp

For belts < 210 mm and belts with trapezoidal guides 13x8mm or 17x11mm