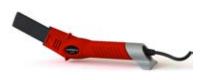

### FLAT BELT AND CONVEYOR BELTS UP TO 210MM IN WIDTH

J50 clamp

for flat belting ≤ 60 mm and round belting of all diameters

MC100 iron Power: 220 W

J100L clamp

For flat belting <120mm and flat belting with trapezoidal guides 10x6mm and 13x8mm

MC200 iron Power : 300 W

J200L clamp

For belts < 210 mm and belts with trapezoidal guides 13x8mm or 17x11mm