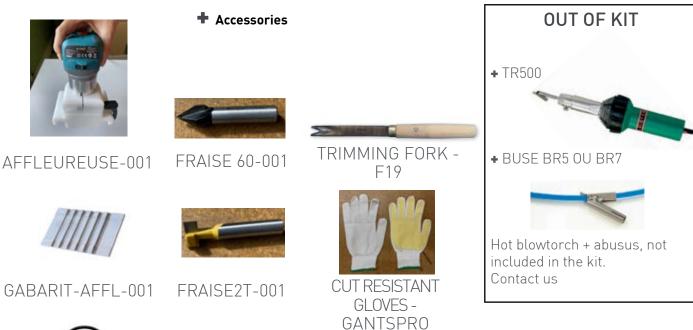

1/4 - MOON KNIFE LUNE

Accessories

TRIMMING FORK -F19 CUT RESISTANT GLOVES -GANTSPRO