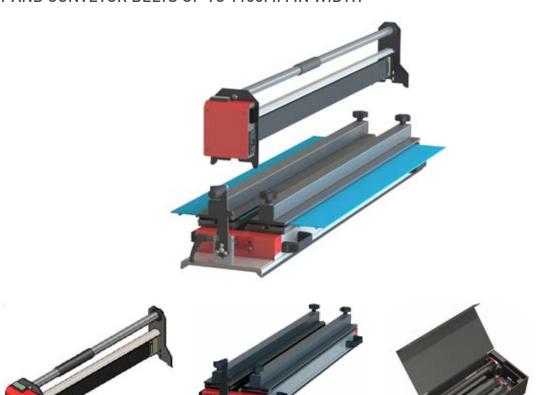

### BUTT WELDING FLAT BELT AND CONVEYOR BELTS UP TO 1100MM IN WIDTH

| Welding kit:      | Welding blade | Welding table | Box        | For belts       |
|-------------------|---------------|---------------|------------|-----------------|
| KITSOUDURED400 :  | MD400         | JD400         | CAISSE400  | width ≤ 400 mm  |
| KITSOUDURED650 :  | MD650         | JD650         | CAISSE650  | width ≤ 650 mm  |
| KITSOUDURED1100 : | MD1100        | JD1100        | CAISSE1100 | width ≤ 1100 mm |