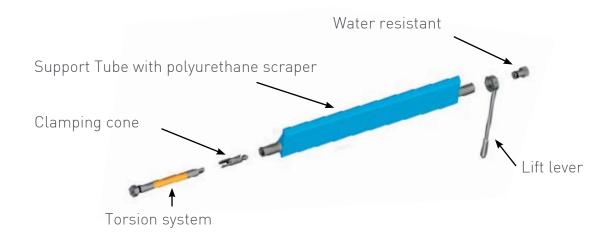

## **SCRAPERS**

The DEL/CLEAN scraper ensures effective cleaning, permanent cleanliness of the conveyor belts and prevents:

- the fouling of the conveyor
- contamination of the substances transported
- material losses

The DEL/CLEAN scraper has many advantages:

- Small footprint
- No lateral offset
- Quick and easy installation
- Adaptable to any existing or new installation
- Suitable for all types of conveyor belts
- Easy to clean
- Simplified Maintenance
- High resistance to hydrolysis: Ether Base High abrasion resistance: Ester Base

The position of the scraper may vary depending on the need for product recovery.

| SCRAPER<br>REFERENCE | TUBE   | SCRAPER     |             |        | TORSION SYSTEM |            |
|----------------------|--------|-------------|-------------|--------|----------------|------------|
|                      | Ø (mm) | Height (mm) | Width (mm)  | Colour | Simple         | Heavy duty |
| NT70-22-W            | 22     | 70          | 300 to 1100 | White  | ST22-S         | ST22-R     |
| NT70-22-B            |        |             |             | Blue   |                |            |
| NT100-27-W           | 27     | 100         | 400 to 1500 | White  | ST27-S         | ST27-R     |
| NT100-27-B           |        |             |             | Blue   |                |            |