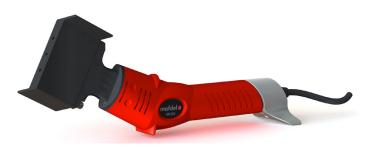

round profiles up to the 10mm and trapezoidal 6x4mm and 8x5mm.



S135

Cutting shears for 90 and 45 degree cuts.



P10

Flat faced side cutter for trimming flash of the weld.



OUTITENS

Pre-tensioning belt stretcher for fitment of belts to conveyors with no mechanical tension device. Includes 2 clamps and a winch.





# **WELDING TOOLS**



### FIND OUR JOINING TUTORIALS ON OUR WEBSITE AND YOUTUBE CHANNEL





#### OVERLAP WELDING KIT



#### MC150

For overlap welding round and trapezoidal profiles.



#### J150M

A bench mounted clamp, recommended for reinforced DEL/ROC profiles - 9.5 - 10mm and 12 - 12.5mm

#### MALLETTEOVERL-030

#### Includes:

- 1 MC150 welding tool
- 1 **J150P** clamp
- 1 set of moulds of your choice
- 1 **S135** shears
- 1 roll of double-sided adhesive tape





Clamp with replaceable moulds to accommodate round and trapezoidal profiles

## **OVERLAP WELDING**



Welding by overlapping the ends of the belt. Fits all profiles in the range:

- ROUND
- TRAPEZOIDALS, Cogged or Plain, with coated, ridged and especially, reinforced profiles.
- Enhanced joint strength
- Simple and fast
- Increased belt strength
- Increased load capacity
- Excellent weld integrity
- Safe working procedure