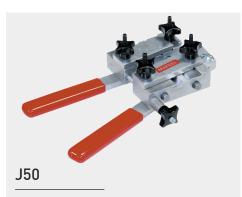

#### Includes:

- 1 MC50 welding tool
- 1 **S135** shears
- 1 P10 side cutter
  - 1 **J50** clamp **MALLETTESTDJ50**
- r 1 J60 clamp MALLETTESTDJ60
  - 1 J15 clamp MALLETTESTDJ15

#### MC50

For butt welding trapezoidal and flat profiles up to 50mm wide.

Clamp for round and flat profiles up to 60 mm wide.

J60

Clamp for round and trapezoidal profiles up to 22 x 14 mm.

J15

Small clamp for round profiles up to the 10mm and trapezoidal 6x4mm and 8x5mm.