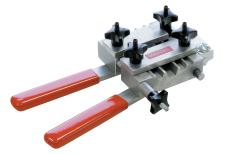

#### Includes:

- 1 MC50 welding tool
- 1 **S135** shears
- 1 P10 side cutter
  - 1 **J50** clamp **MALLETTESTDJ50**
- r 1 J60 clamp MALLETTESTDJ60
  - 1 J15 clamp MALLETTESTDJ15

#### MC50

For butt welding trapezoidal and flat profiles up to 50mm wide.

Clamp for round and flat profiles up to 60 mm wide.

J60

Clamp for round and trapezoidal profiles up to 22 x 14 mm.

J15

Small clamp for round profiles up to the 10mm and trapezoidal 6x4mm and 8x5mm.