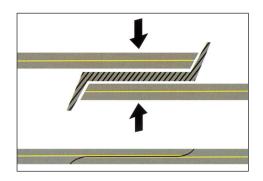

## **OVERLAP WELDING**

Welding by overlapping the ends of the belt. Fits all profiles in the range:

- ROUND
- TRAPEZOIDALS, Cogged or Plain, with coated, ridged and especially, reinforced profiles.
- Enhanced joint strength
- Simple and fast
- Increased belt strength
- Increased load capacity
- Excellent weld integrity
- Safe working procedure