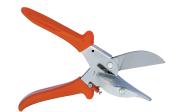

S135

Cutting shears for 90 and 45 degree cuts.

P10

Flat faced side cutter for trimming flash of the weld.

OUTITENS

Pre-tensioning belt stretcher for fitment of belts to conveyors with no mechanical tension device. Includes 2 clamps and a winch.