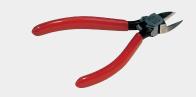

S135

Cutting shears for 90 and 45 degree cuts.

P10

Flat faced side cutter for trimming flash of the weld.

OUTITENS

Pre-tensioning belt stretcher for fitment of belts to conveyors with no mechanical tension device. Includes 2 clamps and a winch.