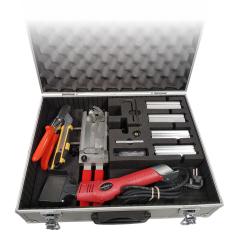

### STANDARD BUTT WELDING KIT

or

#### Includes:

- 1 MC50 welding tool
- 1 **S135** shears
- 1 P10 side cutter
  - 1 **J50** clamp **MALLETTESTDJ50**
- r 1 J60 clamp MALLETTESTDJ60
  - 1 J15 clamp MALLETTESTDJ15

#### MC50

For butt welding trapezoidal and flat profiles up to 50mm wide.

Clamp for round and flat profiles up to 60 mm wide.

J60

Clamp for round and trapezoidal profiles up to 22 x 14 mm.

J15

Small clamp for round profiles up to the 10mm and trapezoidal 6x4mm and 8x5mm.