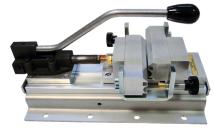

#### J150M

A bench mounted clamp, recommended for reinforced DEL/ROC profiles - 9.5 - 10mm and 12 - 12.5mm