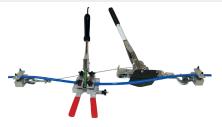

S135

Cutting shears for 90 and 45 degree cuts.

P10

Flat faced side cutter for trimming flash of the weld.

OUTITENS

Pre-tensioning belt stretcher for fitment of belts to conveyors with no mechanical tension device. Includes 2 clamps and a winch.