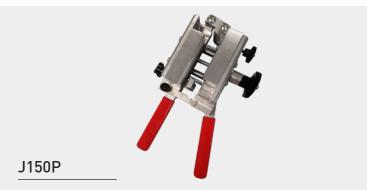

#### Includes:

- 1 MC150 welding tool
- 1 **J150P** clamp
- 1 set of moulds of your choice
- 1 **S135** shears
- 1 roll of double-sided adhesive tape

Clamp with replaceable moulds to accommodate round and trapezoidal profiles