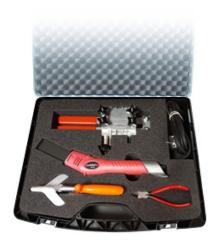

### STANDARD BUTT WELDING KIT

or

#### Includes:

- 1 MC50 welding tool
- 1 **S135** shears
- 1 P10 side cutter
  - 1 **J50** clamp **MALLETTESTDJ50**
- r 1 J60 clamp MALLETTESTDJ60
  - 1 J15 clamp MALLETTESTDJ15

#### MC50

For butt welding trapezoidal and flat profiles up to 50mm wide.

Clamp for round and flat profiles up to 60 mm wide.

J60

Clamp for round and trapezoidal profiles up to 22 x 14 mm.

J15

Small clamp for round profiles up to the 10mm and trapezoidal 6x4mm and 8x5mm.

S135

Cutting shears for 90 and 45 degree cuts.

P10

Flat faced side cutter for trimming flash of the weld.

OUTITENS

Pre-tensioning belt stretcher for fitment of belts to conveyors with no mechanical tension device. Includes 2 clamps and a winch.